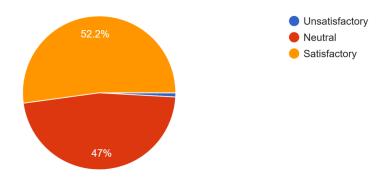

## 4. The teacher's approach to teaching can best be described as $^{\rm 347\,responses}$

Out of the total respondents, 52.2% are satisfied with teachers' approach to teaching. 47% are neutral in this regard, and only 0.8% are dissatisfied with teachers' approach to teaching.