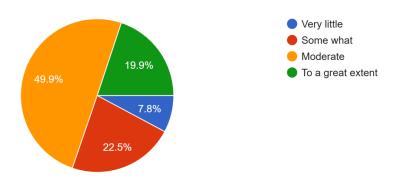

14. Efforts are made by the institute/ teachers to inculcate soft skills, life skills and employability skills to make you ready for the world of work.

347 responses

The above graph shows how the respondents think about the 'efforts are made by the institute/teachers to inculcate soft skills, life skills and employability skills to make you ready for the world to work'. 48.1% responded 'moderate', 22.8% responded 'somewhat', 22.5% responded 'to a great extend' and 6.6% responded 'very little'.