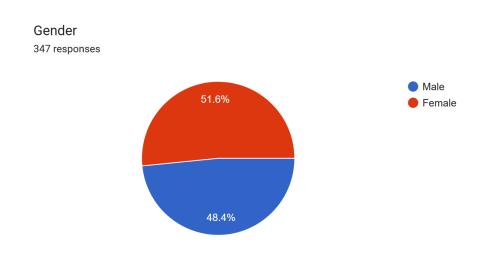

The above graph reveals that 48.4~% respondent are male and 51.9% respondent are female.