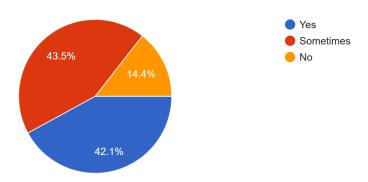

10. Teachers are able to identify your weaknesses and help you to overcome them  $_{\rm 347\,responses}$ 

42.1% say the teachers are able to identify their weaknesses and help them overcome. 43.5% say they sometimes do while 14.4% say their teachers do not do this.