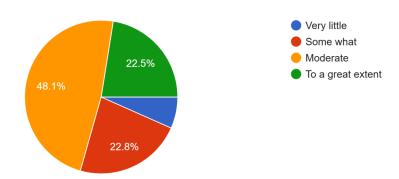

14. Efforts are made by the institute/ teachers to inculcate soft skills, life skills and employability skills to make you ready for the world of work.

347 responses

The above graph shows how the respondents think about the 'efforts are made by the institute/teachers to inculcate soft skills, life skills and employability skills to make you ready for the world to work'. 48.1% responded 'moderate', 22.8% responded 'somewhat', 22.5% responded 'to a great extend' and 6.6% responded 'very little'.