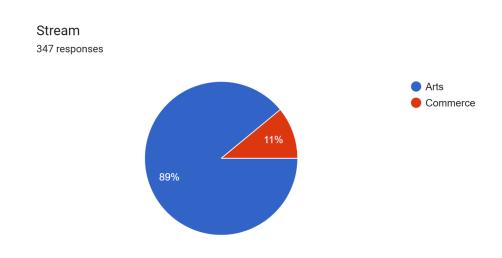

#### **Student Satisfactory Survey 2023-2024**

The total respondent to 'Student Satisfaction Survey 2023' conducted by the institutions consisted of 347 students, 89% are from Arts and 11% are from commerce stream.