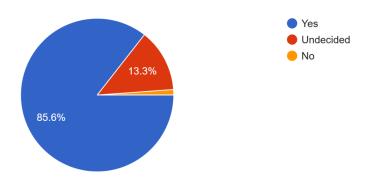

15. The overall quality of teaching-learning process in your institute is very good. 347 responses

85.6% agreed on the statement "the overall quality of teaching-learning process in your institute is very good" ,13.3% are undecided and 1.1% respond 'No'.