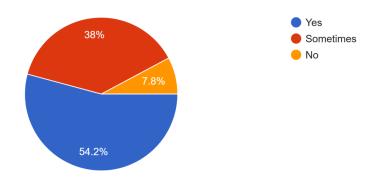

9. The teachers identify your strengths and encourage you with providing right level of challenges 347 responses

54.2% of the respondents say the teachers identify their strengths and encourage them. 38% are undecided while 7.8% say their teachers do not identify their strengths and encourage them.