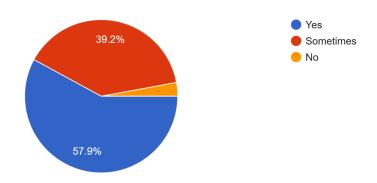

7. Teachers inform you about your expected competencies, course outcomes and programme outcomes.

347 responses

57.9% are satisfied with the information given to them about course outcomes and programmmes, 39.2% are neutral and 2.9 % are dissatisfied with the information given to them in this regard.