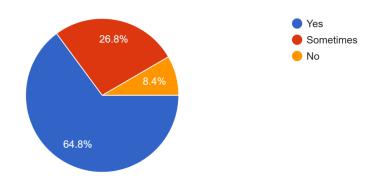

8. Does your mentor take follow-up actions with you? 347 responses

64.8 % of the total respondents believe that their mentors take follow-up actions. 26.8% are undecided while 8.4% believe that their mentors do not take follow-up actions.