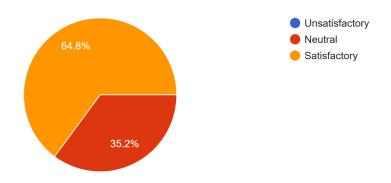

## 2. How well do the teachers prepare for the classes? 347 responses

64.8% of the total respondents are satisfied with teachers' preparation for classes. 35.2% are neutral about it and no students are dissatisfied with teachers' preparation.