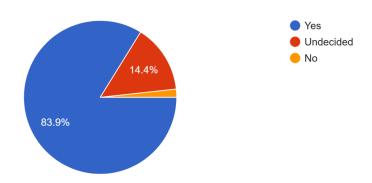

6. The institution provides multiple opportunities to learn and grow. 347 responses

Out of 347 student respondents, 83.9% agreed that the institution provides multiple opportunities to learn and grow, 14.4% are undecided and only 1.7% are dissatisfied with the statement.