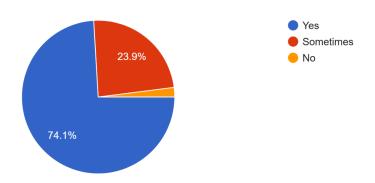

11. The institution makes effort to engage students in teaching learning process. 347 responses

Out of the total respondents. 74.1% agree that the institution makes effort to engage students in teaching learning process. 23.9% say they sometimes do while 1.9% do not agree that the institution makes an effort to engage students in teaching learning process.