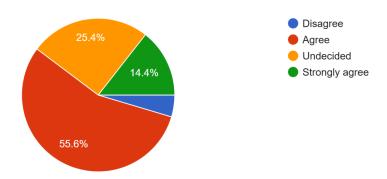

13. Teachers encourage you to participate in extracurricular activities. 347 responses

Out of 347 respondents, 55.6% agreed that teachers encouraged them to participate in extracurricular activities, 25.4% are 'undecided', 14.4% strongly agreed and 4.6% disagreed.