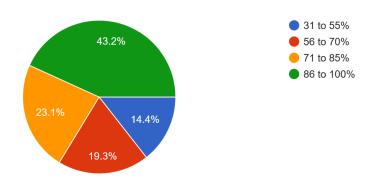

### 1. How much of the syllabus was covered in the class? 347 responses

Out of the 347 respondents, 43.2%, i.e., more than half of the respondents believed that 86 to 100% of the syllabus has been covered in the class. 23.1% thought 71 to 85% of the syllabus had been covered. 19.3% opine that 56 to 70% have been covered and 14.4% believed that 31 to 55% syllabus have been covered in the class.