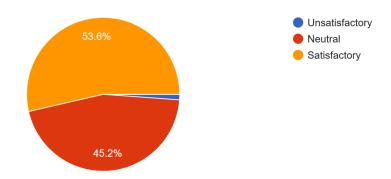

### 3. How well do the teachers communicate? 347 responses

45.2% are satisfied with teachers' communication with students while 45.2% are neutral and only 1.2% are dissatisfied with teachers' communication with students.