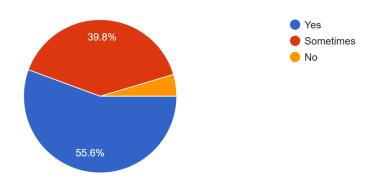

5. The teaching and mentoring process in your institution facilitates you in cognitive, social and emotional growth.

347 responses

Out of the total respondents, 55.6% are satisfied with the teaching and mentoring process in the institution, 39.8% are neutral and the rest 4.6% are dissatisfied with the teaching and mentoring process in the institution.